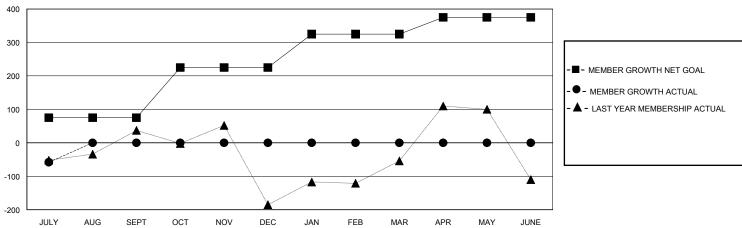

## GMT: LOCATION REP OF SRI LANKA GMT CA

| Clubs                 |               |           |               | Members               |                        |                         |                                                    |  |
|-----------------------|---------------|-----------|---------------|-----------------------|------------------------|-------------------------|----------------------------------------------------|--|
| RESULTS FOR 2024-2025 |               |           |               | RESULTS FOR 2024-2025 |                        |                         |                                                    |  |
| QUARTER               | NEW CLUB GOAL | NEW CLUBS | DROPPED CLUBS | QUARTER MEM           | BER GROWTH NET<br>GOAL | MEMBER GROWTH<br>ACTUAL | DROPPED<br>MEMBERS ACTUAL<br>(including transfers) |  |
| JULY/AUG/SEPT         | 4             | 0         | 0             | JULY/AUG/SEPT         | 75                     | 29                      | 80                                                 |  |
| OCT/NOV/DEC           | 0             | 0         | 0             | OCT/NOV/DEC           | 150                    | 0                       | 0                                                  |  |
| JAN/FEB/MAR           | 3             | 0         | 0             | JAN/FEB/MAR           | 100                    | 0                       | 0                                                  |  |
| APR/MAY/JUNE          | 0             | 0         | 0             | APR/MAY/JUNE          | 50                     | 0                       | 0                                                  |  |

#### GOALS AND ACTUAL MEMBERS CUMULATIVE

| DROPPED CLUBS: 0  DROPPED MEMBERS |    | 9 CLUBS OF 154 ADDED 1 OR MORE<br>NEW MEMBERS | GENDER DIST<br>MALE<br>FEMALE | TRIBUTION<br>3,065 (71.53%)<br>1,218 (28.42%) |       |
|-----------------------------------|----|-----------------------------------------------|-------------------------------|-----------------------------------------------|-------|
| DECEASED                          | 2  | CLICK HERE FOR CUMULATIVE                     | TOTAL FAMILY UNIT MEMBERS     |                                               | 1,774 |
| CLUB CANCELLED 0 OTHER 77         |    | MEMBERSHIP DATA                               | FAMILY MEMBERS PAYING HALF    |                                               | 1,004 |
| TOTAL                             | 79 |                                               |                               |                                               |       |