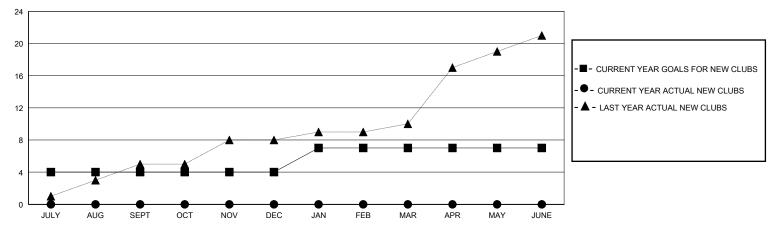

## GMT: LOCATION REP OF SRI LANKA GMT CA

| Clubs                 |               |           |               | Members               |                        |                         |                                                    |  |
|-----------------------|---------------|-----------|---------------|-----------------------|------------------------|-------------------------|----------------------------------------------------|--|
| RESULTS FOR 2024-2025 |               |           |               | RESULTS FOR 2024-2025 |                        |                         |                                                    |  |
| QUARTER               | NEW CLUB GOAL | NEW CLUBS | DROPPED CLUBS | QUARTER MEM           | BER GROWTH NET<br>GOAL | MEMBER GROWTH<br>ACTUAL | DROPPED<br>MEMBERS ACTUAL<br>(including transfers) |  |
| JULY/AUG/SEPT         | 4             | 0         | 0             | JULY/AUG/SEPT         | 75                     | 29                      | 80                                                 |  |
| OCT/NOV/DEC           | 0             | 0         | 0             | OCT/NOV/DEC           | 150                    | 0                       | 0                                                  |  |
| JAN/FEB/MAR           | 3             | 0         | 0             | JAN/FEB/MAR           | 100                    | 0                       | 0                                                  |  |
| APR/MAY/JUNE          | 0             | 0         | 0             | APR/MAY/JUNE          | 50                     | 0                       | 0                                                  |  |

#### GOALS AND ACTUAL NEW CLUBS CUMULATIVE